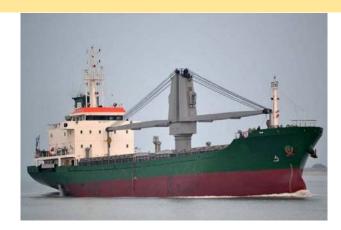

### **GENERAL DETAILS**

**Type of Vessel: General Cargo** 

Year of Built: 2008

Place of Built: CHR

Name & Address of Manufacturer:

**CHANG AN SHIPBUILDING** 

Classed By: BV - SS/DD 6,18 6,18

#### **PARTICULARS OF MAIN ENGINE**

Type of Main Engines: YANMAR 6N330-UN

No. of Eng & Cyl: ---

Power: 2207 KW

Max speed: 12.5 kts

No. of Propellers: ---

Built: ---

No. of Masts & Cranes: 1 Crane

Moulded Depth (m): 6.7

Moulded Breath (m): 16.6

Length Overall (m): 99.89

NT/GT: -- / 4100 MT

**More Details:** 

**Last Date of Dry Ducking:**